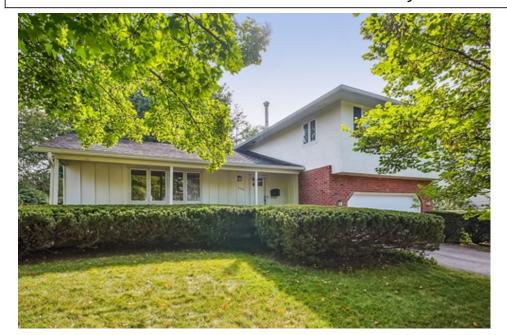

## 6542 Hawthorne St, Worthington, OH 43085

» Beds: 3 | Baths: 2 Full, 1 Half

MLS #: 223030093

Single Family | 2,292 ft<sup>2</sup>

- Short walk to the park and bike trails!
- In the lower Worthingway section of Worthington Estates.
- More Info: 6542Hawthorne.com

Showings begin Saturday 9/16/23. Nestled in Worthingway, walkable to Worthington Estates Elementary, Worthingway MS, and TWHS. A block away from the Olentangy Parklands/Biketrails. This 4 level split boasts a private, treed backyard with no homes behind. Screened porch. Hardwood floors, Pella Windows, Stainless steel appliances. Excellent value for the neighborhood! Bike/walk to the Farmers Market/Old Worthington. Convenient to 315/270/71. Call or text Mike Parsons to schedule your showing today! 614-226-6503